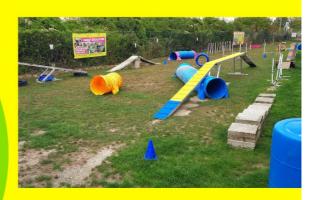

### Les cours se déroulent principalement au terrain!

Certains cours comme les balades éducatives ont lieux en extérieur, en milieux urbains par exemple. Je n'interviens pas à domicile.

ACCÈS TERRAIN: 29 VOIE ROMAINE 51450 BETHENY (Derrière les serres)

# Sports et Loisirs

Loisirs
Agility (parcours sportif
d'obstacles), Treibball (pousser
un ballon dans des buts), Hoopers
(parcours d'obstacles sans sauts),
DogParkour (franchir des
obstacles ouverts à tous),
Fitness/ Proprioception (comme
pour les humains le but est de
se renforcer
musculairement)

Il est possible
de pratiquer ces
sports sur le terrain en
individuel ou en collectif,
également de participer
au Rally-O mensuel
(parcours
d'obstacles chronométré)
ou rejoindre un atelier
occasionnel.