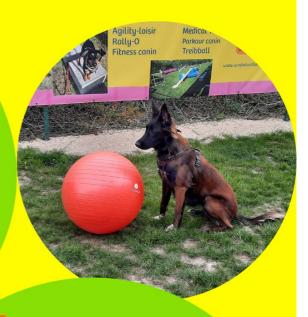

# Sports et Loisirs

Loisirs
Agility (parcours sportif
d'obstacles), Treibball (pousser
un ballon dans des buts), Hoopers
(parcours d'obstacles sans sauts),
DogParkour (franchir des
obstacles ouverts à tous),
Fitness/ Proprioception (comme
pour les humains le but est de
se renforcer
musculairement)

Il est possible
de pratiquer ces
sports sur le terrain en
individuel ou en collectif,
également de participer
au Rally-O mensuel
(parcours
d'obstacles chronométré)
ou rejoindre un atelier
occasionnel.