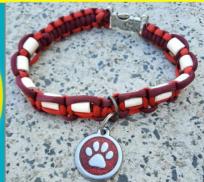

#### L'atelier du Wouf

Créations colliers avec perles céramiques EM pour repousser les tiques, poignées en paracordes et médailles gravées Retrait au terrain gratuitement

https://woufeducation.com/latelier-du-wouf/