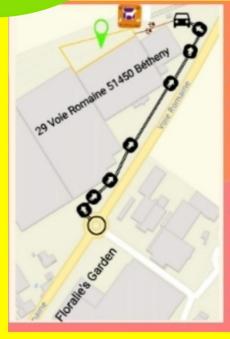

### Les cours se déroulent principalement au terrain!

Certains cours comme les balades éducatives ont lieux en extérieur, en milieux urbains par exemple. Je n'interviens pas à domicile.

ACCÈS TERRAIN: 29 VOIE ROMAINE 51450 BETHENY (Derrière les serres)